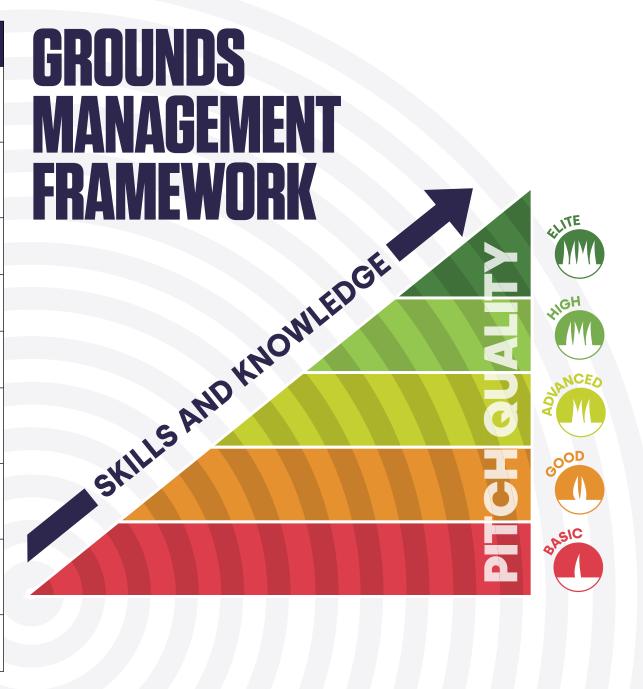

**Grounds Management Framework** 

## SKILLS AND KNOWLEDGE MATRIX

## **USER GUIDANCE** The aim of Grounds Management Framework is for every natural turf sport surface to be maintained to achieve the best possible playing surface. The Grounds Management Framework is a national framework for natural turf sport surfaces, so that those responsible for playing surfaces are aware of the pitch characteristics, resources, skills and knowledge required. The grounds manager skills and knowledge matrix is part of the Grounds Management Framework. The matrix outlines the skills and knowledge required to maintain a playing surface to each to each GMF level. An executive summary of the matrix is included below and the full matrix is on the tab named 'Skills and Knowledge Matrix'. To use the matrix it is important to understand what is the desired GMF level you are looking to achieve for your playing surface(s). Please use the table below to assist in identifying the right level. Use the matrix to identify what skills and knowledge are required and assess your own capabilities against these to identify any areas of development. NB The matrix builds on the skills already acquired on the levels below it. Therefore if you are responsible for an 'Advanced' level pitch, you should have acquired all the skills and knowledge listed under 'Basic', 'Good' and 'Advanced'. These skills and knowledge could have been acquired from formal training or experience.